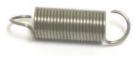

#### EE481509

Spring, Tension for Spindle Stop and Cutting & Clamping Device, 05, BA3/BA4 OEM Ref. 132449 002-29, 012-19, 060-18

Bolt for Foot Pedal, 6mm, 05, BA3/BA4 OEM 121640, 002-23, 060-17