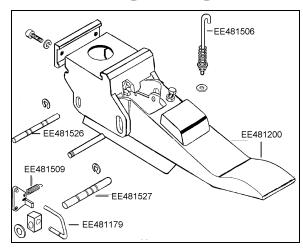

#### EE481526

Bolt for Foot Pedal, 8mm, 05, BA3/BA4 OEM 121657 002-30, 060-24

### EE481506

Hook with Spring, 05, BA3/BA4 OEM Ref. 128595 002-33, 060-08

#### EE481509

Spring, Tension for Spindle Stop and Cutting & Clamping Device, 05, BA3/BA4 OEM Ref. 132449 002-29, 012-19, 060-18

Bolt for Foot Pedal, 6mm, 05, BA3/BA4 OEM 121640, 002-23, 060-17

#### EE481200

Foot Pedal Only, 05, BA3/BA4 OEM Ref 199133, (137828) 002-21, 060-12

#### EE481179

Wire Hook for Spindle Stop, 05, BA3/BA4 OEM Ref 121707 002-24, 060-19

P O Box 979 Southern Pines NC 28388-0979 845 Valley View Road

Phone: 910-692-5441 or Toll Free: 800-648-7273 Fax: 910-692-4147 or Toll Free: 888-692-4147