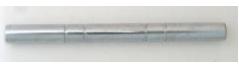

#### EE481526

Bolt for Foot Pedal, 8mm, 05, BA3/BA4 OEM 121657 002-30, 060-24

#### EE481509

Spring, Tension for Spindle Stop and Cutting & Clamping Device, 05, BA3/BA4 OEM Ref. 132449 002-29, 012-19, 060-18

Bolt for Foot Pedal, 6mm, 05, BA3/BA4 OEM 121640, 002-23, 060-17